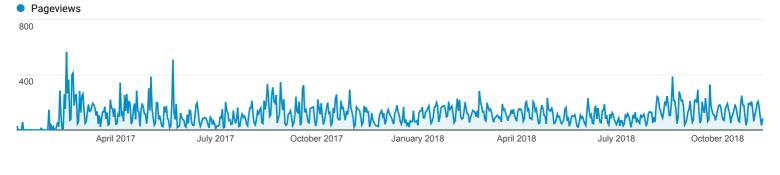

## **Overview**

Jan 1, 2017 - Nov 11, 2018

Overview

| Pageviews | Unique Pageviews | Avg. Time on Page | Bounce Rate | % Exit |
|-----------|------------------|-------------------|-------------|--------|
| 78,144    | 62,664           | 00:01:48          | 64.35%      | 51.28% |